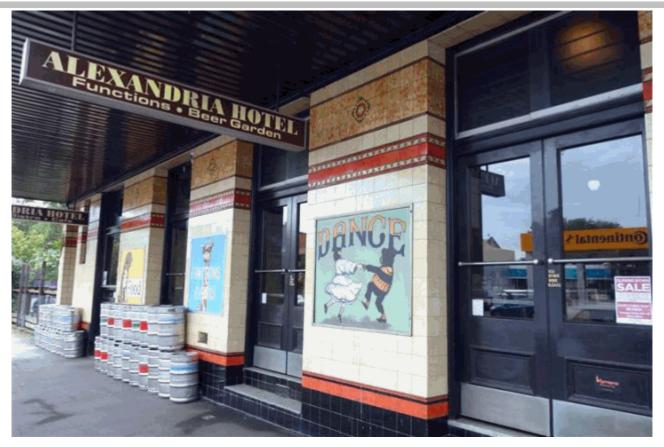

The ground floor is divided into four main rooms. The entrance vestibule off Garden Street separates the two bar rooms along Henderson Road from the dining room and kitchen along Garden Street. The Public Bar room is located on the corner with an adjoining Saloon, separated by a partition wall with multi-paned timber windows. The Saloon was originally divided into three separate rooms for a Ladies Parlour, Bottle Shop and Saloon. The green wall tiles mark the portion that was once a separate room. The central u-shaped bar counter of the public bar continues in a ring through the adjacent saloon. The ground floor rooms have retained original ceramic wall tiles, window and door joinery, timber picture rails, fireplace, plaster cornices and decorative grilles and lead-light glazing, which show an Art Deco influence.

The ground floor bar areas are relatively intact, with some modification in the area formerly occupied by the Ladies' Parlour and Bottle Shop to form a connection between the public bar and saloon bar. The counter for the former bottle shop portion of the bar has been set back to continue the line of the public bar and saloon. New tiling along the partition wall marks the original position of this counter. In the public bar, the counter has been shortened to provide more customer space. The extent of the original bar is marked by an area of small dark brown floor tiles.