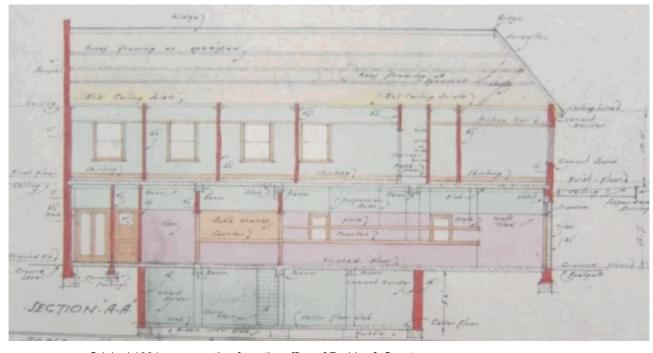

## ATTACHMENT C

Location: 35 Henderson Road Eveleigh 2015

Sydney

**Physical description:** The Alexandria Hotel is a two-storey brick building located on a prominent corner site. It has a hipped roof covered with terracotta tiles. The parapet element shown on the corner of the building in early photographs has been removed. Apart from this minor change, the building is an intact example of a suburban hotel from the inter-war period. It has no affinity to a particular architectural style from this period.

The first floor walls are constructed of face brickwork, with multi-paned double-hung sash windows regularly spaced along both facades. Window sills and heads are emphasised by continuous coursing executed in cement render. The corner features a recessed first floor balcony with metal balustrade and classical columns. The walls step in slightly on either side of the open balcony. The original awning soffit lining has been replaced with new metal decking.

The basement storage space is accessed from a floor hatch behind the central bar and a footpath-level opening on Henderson Road.

A timber staircase with original timber balustrade accesses the first floor from the entrance vestibule. The first floor layout appears original with rooms arranged either side of a central hallway extending along the two lengths of the L-shaped building footprint. Bathrooms are located at the north end of the east wing, with sitting rooms adjacent to the the corner balcony. Double glazed timber doors access the balcony. This level retains original timber floors and joinery including skirting boards, door architraves and picture rails, as well as plaster cornices. A new opening for a fire stair has been added at the western end. Most internal doors and door hardware have been replaced.