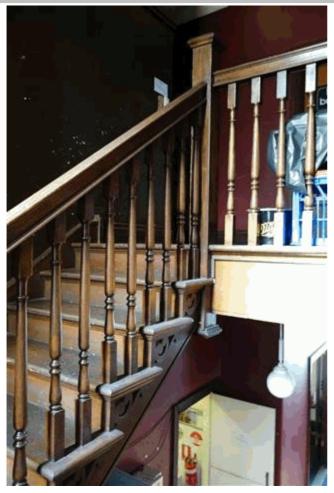

The basement storage space is accessed from a floor hatch behind the central bar and a footpath-level opening on Henderson Road.

A timber staircase with original timber balustrade accesses the first floor from the entrance vestibule. The first floor layout appears original with rooms arranged either side of a central hallway extending along the two lengths of the L-shaped building footprint. Bathrooms are located at the north end of the east wing, with sitting rooms adjacent to the the corner balcony. Double glazed timber doors access the balcony. This level retains original timber floors and joinery including skirting boards, door architraves and picture rails, as well as plaster cornices. A new opening for a fire stair has been added at the western end. Most internal doors and door hardware have been replaced.