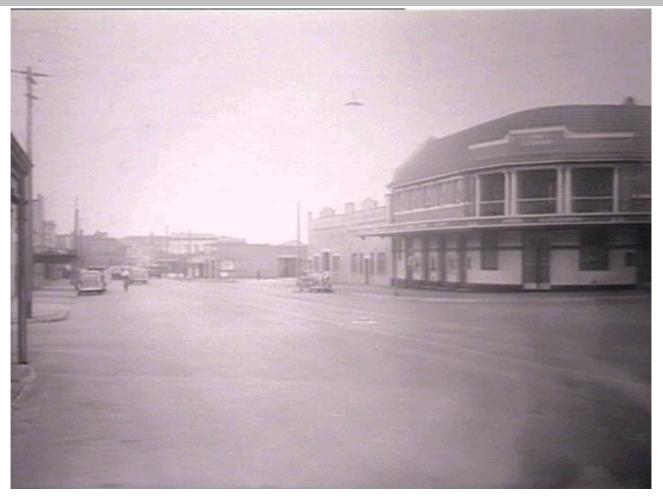

Between 1934 and 1935, the Alexandria Hotel was rebuilt to the design of architects Rudder & Grout for Tooth & Co. The contract for the construction of the new hotel was awarded to A D Dengate in July 1934. Demolition of the old hotel commenced later that year and would have been completed in 1934. Tooth & Co applied to bring the property under the provisions of the Real Property Act in April 1936.

## ATTACHMENT C

Location: 35 Henderson Road Eveleigh 2015

Sydney

**Physical description:** The Alexandria Hotel is a two-storey brick building located on a prominent corner site. It has a hipped roof covered with terracotta tiles. The parapet element shown on the corner of the building in early photographs has been removed. Apart from this minor change, the building is an intact example of a suburban hotel from the inter-war period. It has no affinity to a particular architectural style from this period.