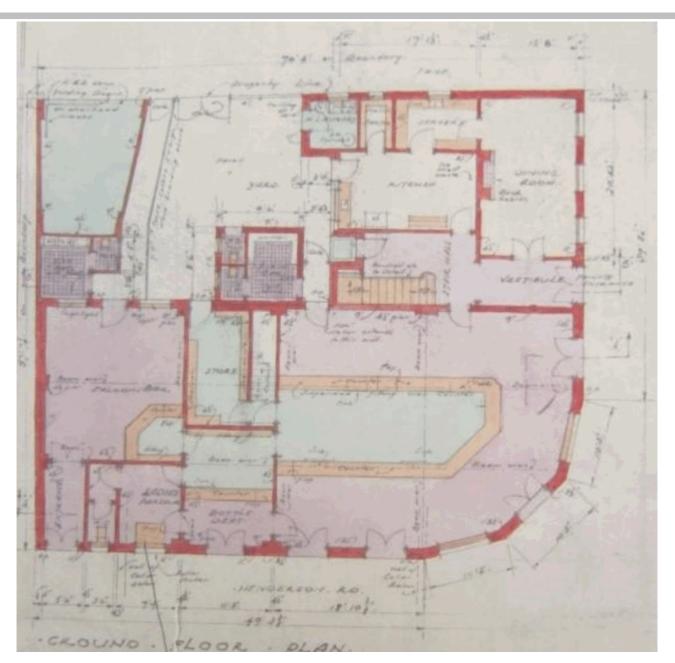

The planning of the Alexandria Hotel was conventional for this period, reflecting the requirements of the Licenses Reduction Board and legislation of the time. The public bar, saloon bar, bottle department and a diminutive ladies' parlour were all aligned with Henderson Road. Although discrete spaces, they were linked by continuous serving space behind the bars serving the public and saloon bars and the bottle department. A dining room, separated from the bar areas by a vestibule and stair to the first floor, faced Garden Street. Behind it was the hotel kitchen.

The ground floor is divided into four main rooms. The entrance vestibule off Garden Street separates the two bar rooms along Henderson Road from the dining room and kitchen along Garden Street. The Public Bar room is located on the corner with an adjoining Saloon, separated by a partition wall with multi-paned timber windows. The Saloon was originally divided into three separate rooms for a Ladies Parlour, Bottle Shop and Saloon. The green wall tiles mark the portion that was once a separate room. The central u-shaped bar counter of the public bar continues in a ring through the adjacent saloon. The ground floor rooms have retained original ceramic wall tiles, window and door joinery, timber picture rails, fireplace, plaster cornices and decorative grilles and lead-light glazing, which show an Art Deco influence.

The ground floor bar areas are relatively intact, with some modification in the area formerly occupied by the Ladies' Parlour and Bottle Shop to form a connection between the public bar and saloon bar. The counter for the former bottle shop portion of the bar has been set back to continue the line of the public bar and saloon. New tiling along the partition wall marks the original position of this counter. In the public bar, the counter has been shortened to provide more customer space. The extent of the original bar is marked by an area of small dark brown floor tiles.

The basement storage space is accessed from a floor hatch behind the central bar and a footpath-level opening on Henderson Road.

A timber staircase with original timber balustrade accesses the first floor from the entrance vestibule. The first floor layout appears original with rooms arranged either side of a central hallway extending along the two lengths of the L-shaped building footprint. Bathrooms are located at the north end of the east wing, with sitting rooms adjacent to the the corner balcony. Double glazed timber doors access the balcony. This level retains original timber floors and joinery including skirting boards, door architraves and picture rails, as well as plaster cornices. A new opening for a fire stair has been added at the western end. Most internal doors and door hardware have been replaced.