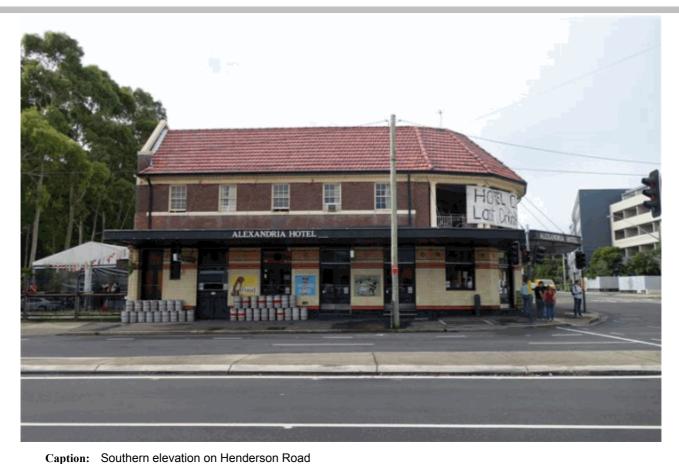

## ATTACHMENT C

Location: 35 Henderson Road Eveleigh 2015

Sydney

**Physical description:** The Alexandria Hotel is a two-storey brick building located on a prominent corner site. It has a hipped roof covered with terracotta tiles. The parapet element shown on the corner of the building in early photographs has been removed. Apart from this minor change, the building is an intact example of a suburban hotel from the inter-war period. It has no affinity to a particular architectural style from this period.

The first floor walls are constructed of face brickwork, with multi-paned double-hung sash windows regularly spaced along both facades. Window sills and heads are emphasised by continuous coursing executed in cement render. The corner features a recessed first floor balcony with metal balustrade and classical columns. The walls step in slightly on either side of the open balcony. The original awning soffit lining has been replaced with new metal decking.