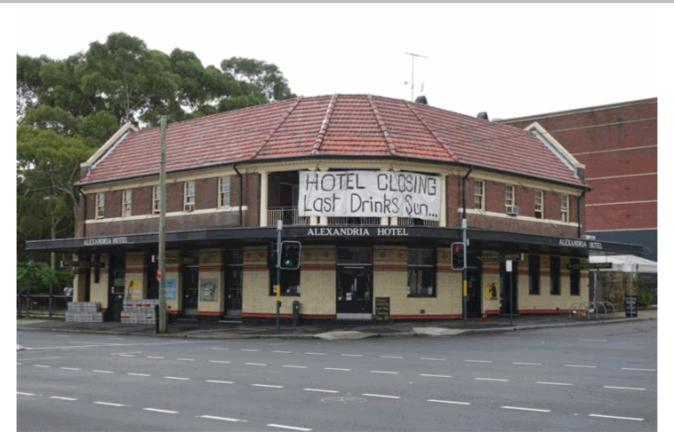

## ATTACHMENT C

Location: 35 Henderson Road Eveleigh 2015

Sydney

**Physical description:** The Alexandria Hotel is a two-storey brick building located on a prominent corner site. It has a hipped roof covered with terracotta tiles. The parapet element shown on the corner of the building in early photographs has been removed. Apart from this minor change, the building is an intact example of a suburban hotel from the inter-war period. It has no affinity to a particular architectural style from this period.