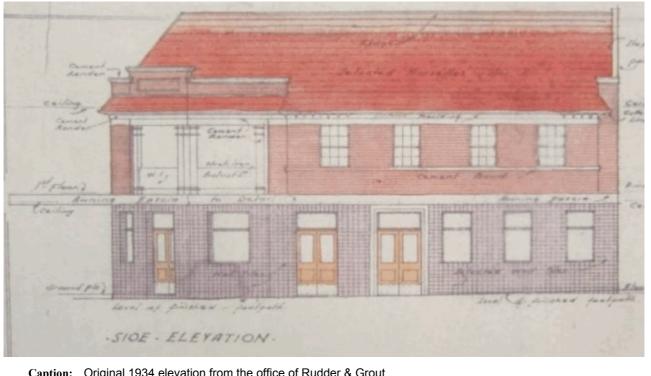

Between 1934 and 1935, the Alexandria Hotel was rebuilt to the design of architects Rudder & Grout for Tooth & Co. The contract for the construction of the new hotel was awarded to A D Dengate in July 1934. Demolition of the old hotel commenced later that year and would have been completed in 1934. Tooth & Co applied to bring the property under the provisions of the Real Property Act in April 1936.

## ATTACHMENT C

Location: 35 Henderson Road Eveleigh 2015

Sydney

**Physical description:** The Alexandria Hotel is a two-storey brick building located on a prominent corner site. It has a hipped roof covered with terracotta tiles. The parapet element shown on the corner of the building in early photographs has been removed. Apart from this minor change, the building is an intact example of a suburban hotel from the inter-war period. It has no affinity to a particular architectural style from this period.

The first floor walls are constructed of face brickwork, with multi-paned double-hung sash windows regularly spaced along both facades. Window sills and heads are emphasised by continuous coursing executed in cement render. The corner features a recessed first floor balcony with metal balustrade and classical columns. The walls step in slightly on either side of the open balcony. The original awning soffit lining has been replaced with new metal decking.