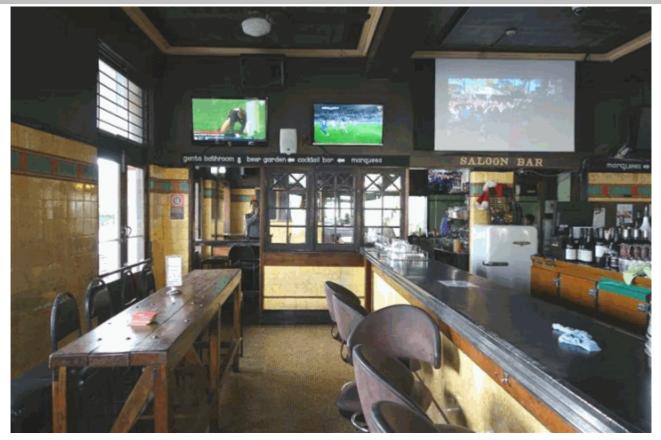

The ground floor is divided into four main rooms. The entrance vestibule off Garden Street separates the two bar rooms along Henderson Road from the dining room and kitchen along Garden Street. The Public Bar room is located on the corner with an adjoining Saloon, separated by a partition wall with multi-paned timber windows. The Saloon was originally divided into three separate rooms for a Ladies Parlour, Bottle Shop and Saloon. The green wall tiles mark the portion that was once a separate room. The central u-shaped bar counter of the public bar continues in a ring through the adjacent saloon. The ground floor rooms have retained original ceramic wall tiles, window and door joinery, timber picture rails, fireplace, plaster cornices and decorative grilles and lead-light glazing, which show an Art Deco influence.

The ground floor bar areas are relatively intact, with some modification in the area formerly occupied by the Ladies' Parlour and Bottle Shop to form a connection between the public bar and saloon bar. The counter for the former bottle shop portion of the bar has been set back to continue the line of the public bar and saloon. New tiling along the partition wall marks the original position of this counter. In the public bar, the counter has been shortened to provide more customer space. The extent of the original bar is marked by an area of small dark brown floor tiles.