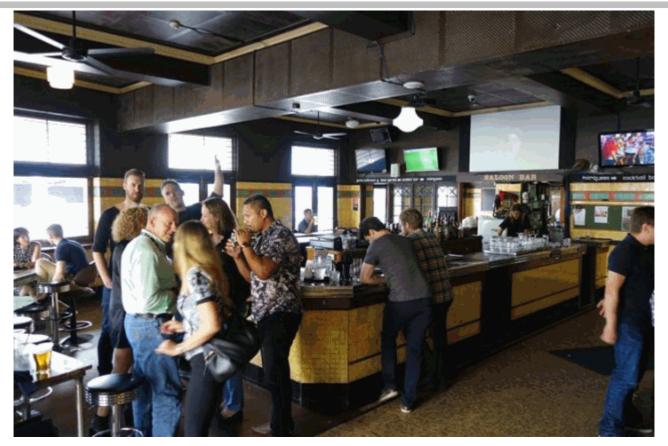

The ground floor is divided into four main rooms. The entrance vestibule off Garden Street separates the two bar rooms along Henderson Road from the dining room and kitchen along Garden Street. The Public Bar room is located on the corner with an adjoining Saloon, separated by a partition wall with multi-paned timber windows. The Saloon was originally divided into three separate rooms for a Ladies Parlour, Bottle Shop and Saloon. The green wall tiles mark the portion that was once a separate room. The central u-shaped bar counter of the public bar continues in a ring through the adjacent saloon. The ground floor rooms have retained original ceramic wall tiles, window and door joinery, timber picture rails, fireplace, plaster cornices and decorative grilles and lead-light glazing, which show an Art Deco influence.

The ground floor bar areas are relatively intact, with some modification in the area formerly occupied by the Ladies' Parlour and Bottle Shop to form a connection between the public bar and saloon bar. The counter for the former bottle shop portion of the bar has been set back to continue the line of the public bar and saloon. New tiling along the partition wall marks the original position of this counter. In the public bar, the counter has been shortened to provide more customer space. The extent of the original bar is marked by an area of small dark brown floor tiles.