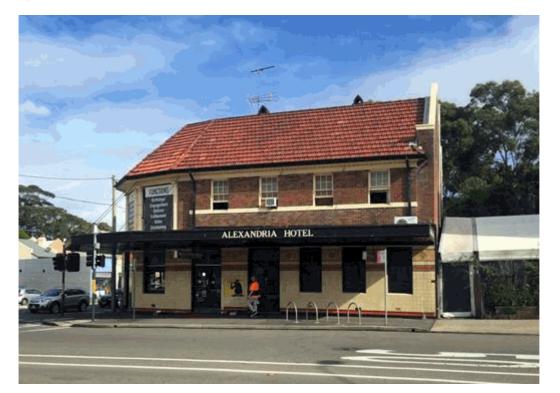

## ATTACHMENT C

Location: 35 Henderson Road Eveleigh 2015

Sydney

**Physical description:** The Alexandria Hotel is a two-storey brick building located on a prominent corner site. It has a hipped roof covered with terracotta tiles. The parapet element shown on the corner of the building in early photographs has been removed. Apart from this minor change, the building is an intact example of a suburban hotel from the inter-war period. It has no affinity to a particular architectural style from this period.

The first floor walls are constructed of face brickwork, with multi-paned double-hung sash windows regularly spaced along both facades. Window sills and heads are emphasised by continuous coursing executed in cement render. The corner features a recessed first floor balcony with metal balustrade and classical columns. The walls step in slightly on either side of the open balcony. The original awning soffit lining has been replaced with new metal decking.