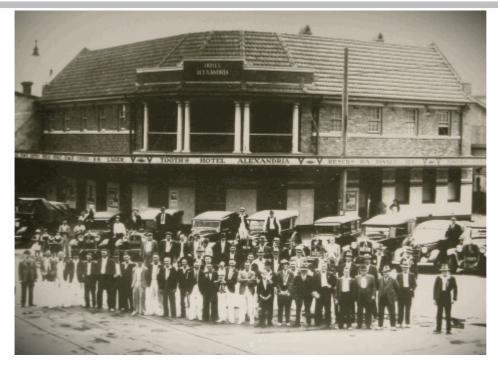

Between 1934 and 1935, the Alexandria Hotel was rebuilt to the design of architects Rudder & Grout for Tooth & Co. The contract for the construction of the new hotel was awarded to A D Dengate in July 1934. Demolition of the old hotel commenced later that year and would have been completed in 1934. Tooth & Co applied to bring the property under the provisions of the Real Property Act in April 1936.

## ATTACHMENT C

Location: 35 Henderson Road Eveleigh 2015

Sydney

**Physical description:** The Alexandria Hotel is a two-storey brick building located on a prominent corner site. It has a hipped roof covered with terracotta tiles. The parapet element shown on the corner of the building in early photographs has been removed. Apart from this minor change, the building is an intact example of a suburban hotel from the inter-war period. It has no affinity to a particular architectural style from this period.