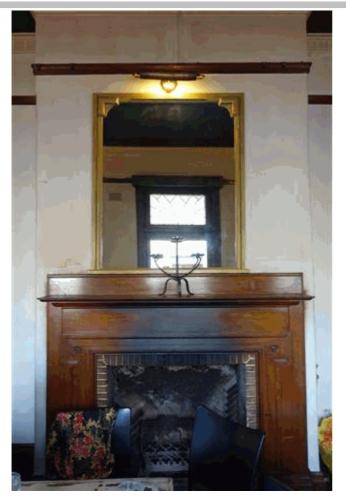

The ground floor is divided into four main rooms. The entrance vestibule off Garden Street separates the two bar rooms along Henderson Road from the dining room and kitchen along Garden Street. The Public Bar room is located on the corner with an adjoining Saloon, separated by a partition wall with multi-paned timber windows. The Saloon was originally divided into three separate rooms for a Ladies Parlour, Bottle Shop and Saloon. The green wall tiles mark the portion that was once a separate room. The central u-shaped bar counter of the public bar continues in a ring through the adjacent saloon. The ground floor rooms have retained original ceramic wall tiles, window and door joinery, timber picture rails, fireplace, plaster cornices and decorative grilles and lead-light glazing, which show an Art Deco influence.

The basement storage space is accessed from a floor hatch behind the central bar and a footpath-level opening on Henderson Road.

A timber staircase with original timber balustrade accesses the first floor from the entrance vestibule. The first floor layout appears original with rooms arranged either side of a central hallway extending along the two lengths of the L-shaped building footprint. Bathrooms are located at the north end of the east wing, with sitting rooms adjacent to the the corner balcony. Double glazed timber doors access the balcony. This level retains original timber floors and joinery including skirting boards, door architraves and picture rails, as well as plaster cornices. A new opening for a fire stair has been added at the western end. Most internal doors and door hardware have been replaced.