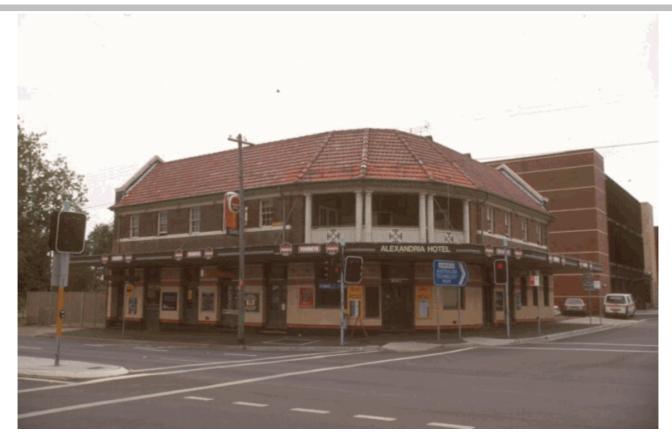

## ATTACHMENT C

Location: 35 Henderson Road Eveleigh 2015

Sydney

**Physical description:** The Alexandria Hotel is a two-storey brick building located on a prominent corner site. It has a hipped roof covered with terracotta tiles. The parapet element shown on the corner of the building in early photographs has been removed. Apart from this minor change, the building is an intact example of a suburban hotel from the inter-war period. It has no affinity to a particular architectural style from this period.

The first floor walls are constructed of face brickwork, with multi-paned double-hung sash windows regularly spaced along both facades. Window sills and heads are emphasised by continuous coursing executed in cement render. The corner features a recessed first floor balcony with metal balustrade and classical columns. The walls step in slightly on either side of the open balcony. The original awning soffit lining has been replaced with new metal decking.