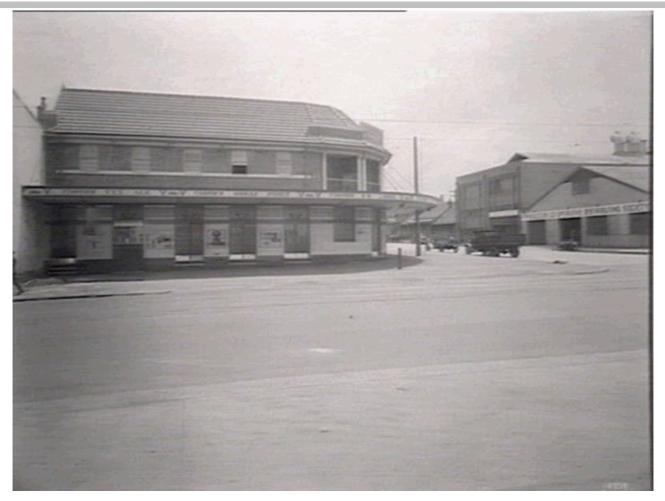

Between 1934 and 1935, the Alexandria Hotel was rebuilt to the design of architects Rudder & Grout for Tooth & Co. The contract for the construction of the new hotel was awarded to A D Dengate in July 1934. Demolition of the old hotel commenced later that year and would have been completed in 1934. Tooth & Co applied to bring the property under the provisions of the Real Property Act in April 1936.

## ATTACHMENT C

Location: 35 Henderson Road Eveleigh 2015

Sydney

**Physical description:** The Alexandria Hotel is a two-storey brick building located on a prominent corner site. It has a hipped roof covered with terracotta tiles. The parapet element shown on the corner of the building in early photographs has been removed. Apart from this minor change, the building is an intact example of a suburban hotel from the inter-war period. It has no affinity to a particular architectural style from this period.