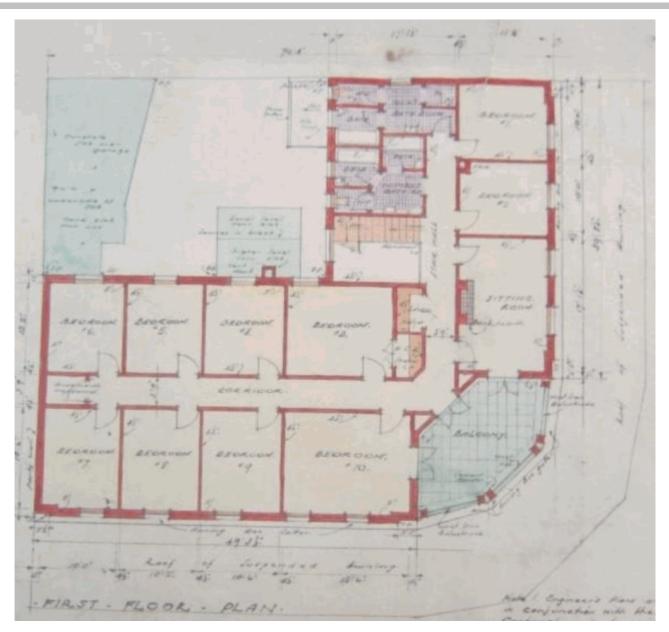

The first floor contained ten bedrooms and separate communal male and female bathrooms. Guest amenity was enhanced by a large sitting room overlooking Garden Street, which opened onto a generous balcony on the

## ATTACHMENT C

Location: 35 Henderson Road Eveleigh 2015

Sydney

corner of the building.

The exterior of the hotel was conservative in appearance and did not demonstrate any particular architectural style from the inter-war period. Its hipped tiled roof and multi-paned window sashes were domestic in scale and character. The classical columns in the balcony imparted an air of respectability.

The basement storage space is accessed from a floor hatch behind the central bar and a footpath-level opening on Henderson Road.

A timber staircase with original timber balustrade accesses the first floor from the entrance vestibule. The first floor layout appears original with rooms arranged either side of a central hallway extending along the two lengths of the L-shaped building footprint. Bathrooms are located at the north end of the east wing, with sitting rooms adjacent to the the corner balcony. Double glazed timber doors access the balcony. This level retains original timber floors and joinery including skirting boards, door architraves and picture rails, as well as plaster cornices. A new opening for a fire stair has been added at the western end. Most internal doors and door hardware have been replaced.