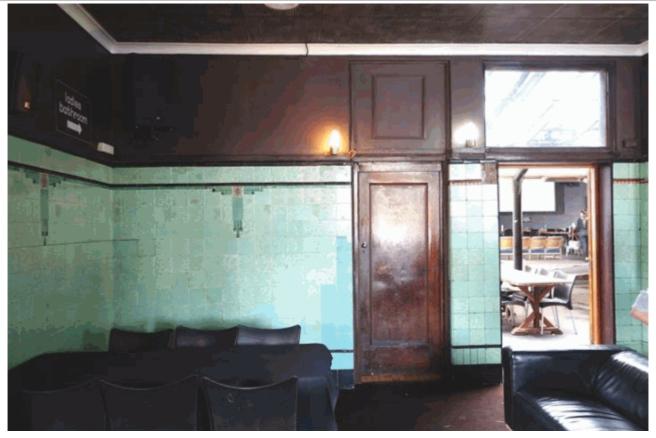

The ground floor is divided into four main rooms. The entrance vestibule off Garden Street separates the two bar rooms along Henderson Road from the dining room and kitchen along Garden Street. The Public Bar room is located on the corner with an adjoining Saloon, separated by a partition wall with multi-paned timber windows. The Saloon was originally divided into three separate rooms for a Ladies Parlour, Bottle Shop and Saloon. The green wall tiles mark the portion that was once a separate room. The central u-shaped bar counter of the public bar continues in a ring through the adjacent saloon. The ground floor rooms have retained original ceramic wall tiles, window and door joinery, timber picture rails, fireplace, plaster cornices and decorative grilles and lead-light glazing, which show an Art Deco influence.